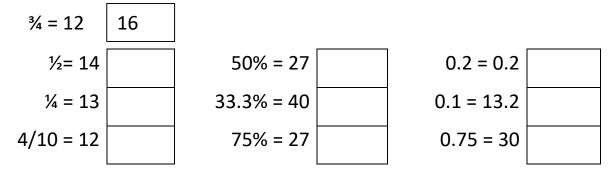

For the next round of problems you need to work out the whole number when given a fraction, decimal or percentage. i.e.